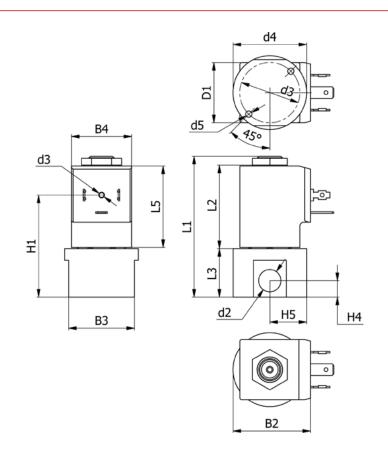

## **Measures**

Voltage = 12 VDC

| = 40     | H1                                                                      | = 52.5                                                       |
|----------|-------------------------------------------------------------------------|--------------------------------------------------------------|
| = 34     | H4                                                                      | = 8.5                                                        |
| = 31     | H5                                                                      | = 19                                                         |
| = G1/4"  | L1                                                                      | = 72.6                                                       |
| = M3x4   | L3                                                                      | = 25                                                         |
| = 31     | 15                                                                      | = 42.5                                                       |
| = M4x8   | Orifice                                                                 | = 6.0                                                        |
| / = 12.0 | Valve functior                                                          | n = 2/2  NC                                                  |
|          | = 40<br>= 34<br>= 31<br>= G1/4"<br>= M3x4<br>= 31<br>= M4x8<br>y = 12.0 | = 34 	H4= 31 	H5= G1/4" 	L1= M3x4 	L3= 31 	I5= M4x8 	Orifice |